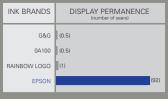

#### Longer Print Life

For brilliant prints that last and last. Permanence, or how display and exposed to light, is where non-genuine inks really pale in comparison to Epson's inks. In a recent study. Henry Wilhelm, a leading authority on photo study, Henry Wilhelm, a leading authority on photo longevity, projected Epson inks to last up to 92 years<sup>3</sup> when used with Epson paper.